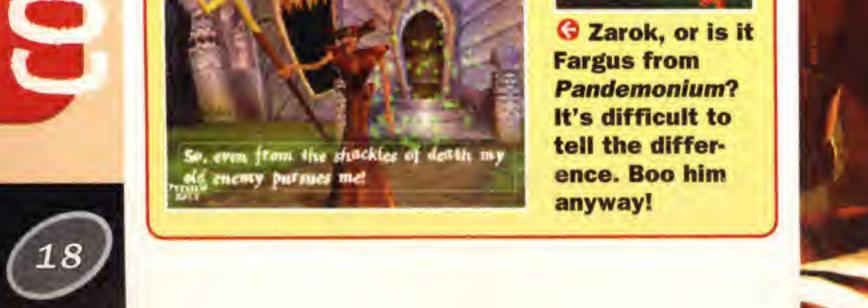

# CAN YOU SMELL WHAT ZAROK IS COOKING?

If you've been playing games for longer than a few years you'll be familiar with ropey plots to get a game in motion. MediEvil features that old staple of an evil sorcerer called Zarok who wants to take over the world, and he's brought back the dead to serve his plan. Guess who you play? The hero! In this game his name's Sir Dan Fortesque, an age old hero. He's been brought back from the grave too. The task ahead is 30 levels long, featuring many enemies to defeat, puzzles to solve and some rather nice music.

Remember, nothing remains hidden under the gaze of an angel

It's Jack Skellington. Oh no, it's Sir Dan. You can tell by the missing bottom jaw and one un-decomposed eyeball.

PREVIEW ONLY